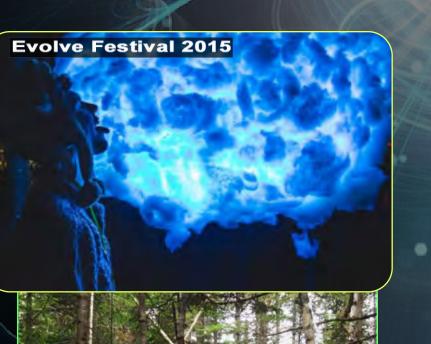

#### LED ART TO LIGHT UP YOUR EVENT

- Handmade waterproof LED art displays, theme decor, and theme areas.
- All LED art is fully programmable, with sound reactive settings and motion reactive settings.
- New long range motion sensors allow LED art to be triggered by movement up to 30 ft away (ideal for ambience along paths and trails at outdoor festivals).
- Custom fabricated hammocks and hammock stands by Hanging Hugs, as seen at festivals all over Canada for the last 15 years.
- New 'hammocks in the clouds' chill out area creates sense of sitting in the clouds with your friends (debuted at The Evolve Festival 2015).