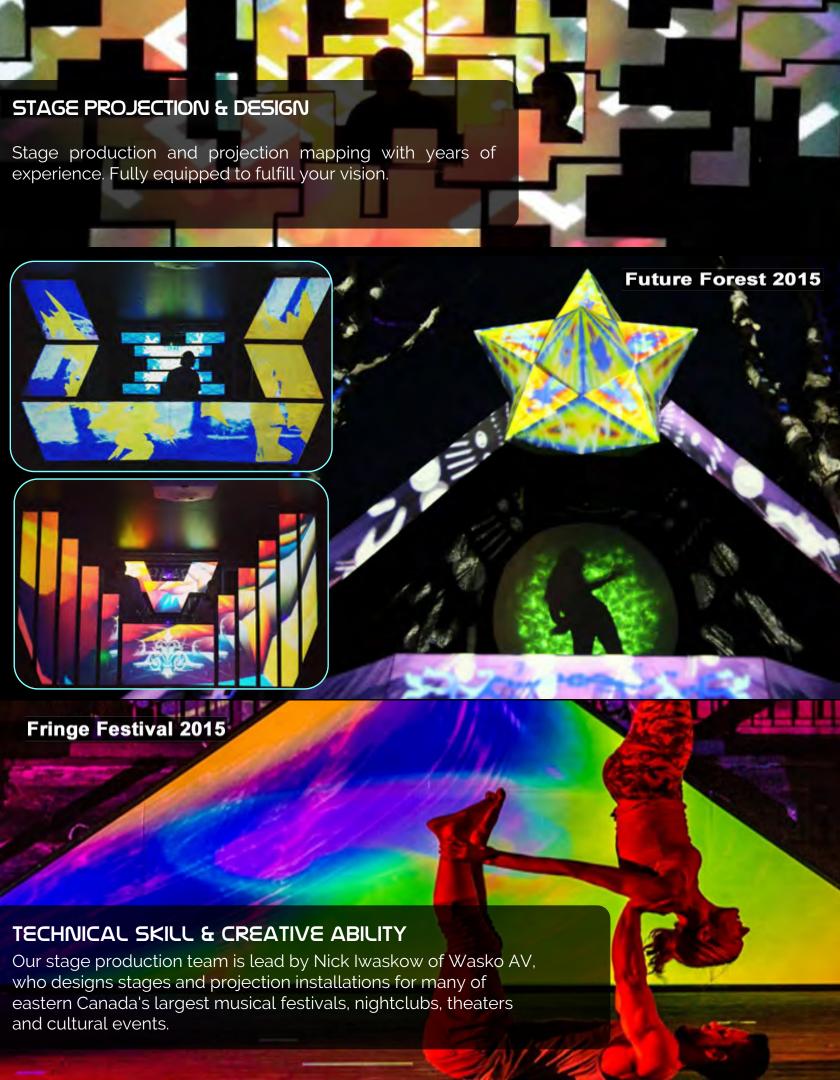

# RPM EVENT INSTALLATIONS 2016



### NEW TECH UPGRADES BIGGER TEAM, BETTER VALUE

The most immersive group VR room ever created.



360 Theater Designs



Stage Design & Production



**LED Art Decorations** 



## 360 THEATER DESIGN

Our 360 theatres offer 'group virtual reality experiences' without the disconnection from other people that comes with wearable VR headsets.



For festival-goers that love music and dancing, the 360 theater has proven to be one of the most popular locations onsite at the hottest festivals.



#### LED DECORATIONS AND INSTALLATIONS



#### LED ART TO LIGHT UP YOUR EVENT

- Handmade waterproof LED art displays, theme decor, and theme areas.
- All LED art is fully programmable, with sound reactive settings and motion reactive settings.
- New long range motion sensors allow LED art to be triggered by movement up to 30 ft away (ideal for ambience along paths and trails at outdoor festivals).
- Custom fabricated hammocks and hammock stands by Hanging Hugs, as seen at festivals all over Canada for the last 15 years.
- New 'hammocks in the clouds' chill out area creates sense of sitting in the clouds with your friends (debuted at The Evolve Festival 2015).

Playground Festival 2015

Theme areas can include LED illuminated hammocks, fog machines, reusable white polyester 'foam floorin