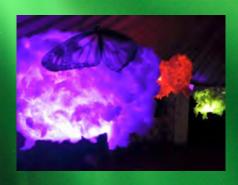

#### LED ART TO LIGHT UP YOUR EVENT

- Handmade waterproof LED art displays, theme decor, and theme areas.
- All LED art is fully programmable, with sound reactive settings and motion reactive settings.
- New long range motion sensors allow LED art to be triggered by movement up to 30 ft away (ideal for ambience along paths and trails at outdoor festivals).
- Custom fabricated hammocks and hammock stands by Hanging Hugs, as seen at festivals all over Canada for the last 15 years.
- New 'hammocks in the clouds' chill out area creates sense of sitting in the clouds with your friends (debuted at The Evolve Festival 2015).

Playground Festival 2015

Theme areas can include LED illuminated hammocks, fog machines, reusable white polyester 'foam flooring', hanging cloud lamps, and programmable LED displays.

For more information, including pricing and original design concepts, please contact: