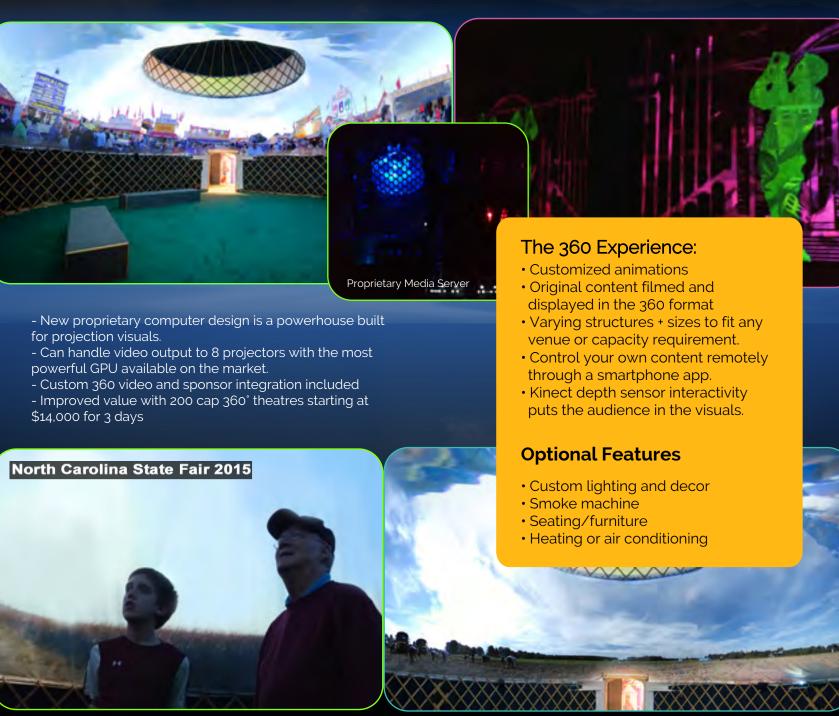

## 360 THEATER DESIGN

Our 360 theatres offer 'group virtual reality experiences' without the disconnection from other people that comes with wearable VR headsets.

For festival-goers that love music and dancing, the 360 theater has proven to be one of the most popular locations onsite at the hottest festivals.