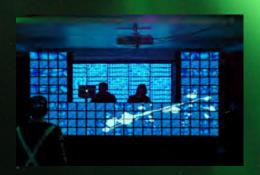

## 360 THEATER DESIGN

Our 360 theatres offer 'group virtual reality experiences' without the disconnection from other people that comes with wearable VR headsets.

For festival-goers that love music and dancing, the 360 theater has proven to be one of the most popular locations onsite at the hottest festivals.